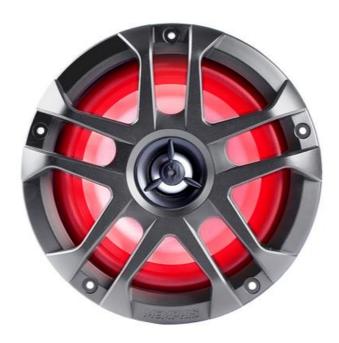

## Memphis MXA60L - 6.5" Coaxial w/

MXA60L speakers are water and element resistant and designed to perform in extreme environments. From boats, to powersports equipment to off-road vehicle, These 6.5" speakers provide amazing sound and deep bass even in open air environments. MXA gear is UV coated to withstand the harsh sunlight for long days on the lake or trails and are salt tested for corrosion for ocean applications. The MXA60L ships with protective grills in both gunmetal and white with removable protective mesh inserts. Each set of MXA60L speakers features integrated RGB LED technology to bring your equipment to life when the sun goes down.

- Both gunmetal and white grills ship standard with speakers
- Grills designed to house optional LEDSP2 RGB LED rings
- Swivel mount aluminum tweeter
- Injection molded poly cone
- o Butyl rubber surround
- High temp abs composite basket
- UV coated for ultraviolet light protection
- Water and element resistant
- o RGB LED Lighting included in grills on "L" models