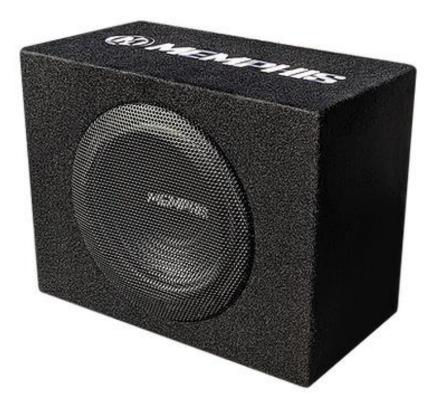

## **Memphis SRX8SP – 8in Amplified**

SRX08SP bass systems are designed with simplicity and performance in mind. These bass systems feature a subwoofer and enclosure with a built-in amplifier. The sealed enclosure design was built to the exact parameters for the included 8" Street Reference subwoofer which maximizes the bass output and performance of the system. Don't believe a single 8" subwoofer can give you the extra lows you're looking for you? You'll just have to experience the power of the SRX08SP bass system.

- Built in amplifier.
- Sealed design
- Embroidered carpet
- Bass level control included.
- High-level and low-level inputs

Subwoofer Size (in)8"

Subwoofer RMS Power (w)200

Subwoofer Peak Power (w)400

Dimensions (in)14" x 9.05" x 10.83"