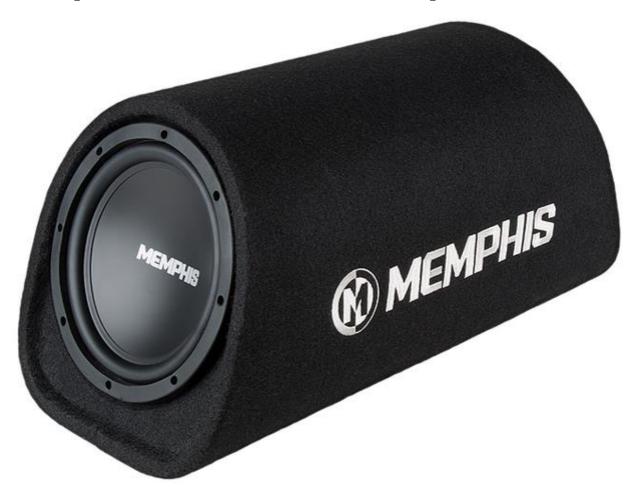

## **Memphis SRX18SPT – 8in Amplified**

Street Reference Bass Tubes pack enormous bass in a compact footprint. These enclosures feature an 8" subwoofer powered by an internal amplifier and are ported for maximum output to provide deep thunderous bass. All bass tubes are wrapped in black carpet featuring an embroidered Memphis logo and can be securley mounted using the included mounting straps. Once installed, levels can be easily adjusted using the included wired bass knob.

- Ported carpeted bass tube
- Integrated amplifier
- 8" high performance subwoofer
- Bass knob included
- High level RCA for easy integration
- o Included placement straps for secure mounting

Subwoofer Size (in) - 8"