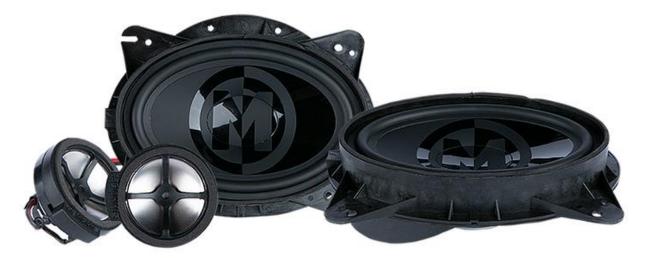

## **Memphis PRXTY69C – 6X9in OEM fit**

Power Reference OEM Direct Fit Toyota Speakers provide the exceptional sound quality, durability and performance expected from the Power Reference line designed to fit directly into your Toyota factory mounting location with zero customization required. The brackets on these speakers are deisgned to the exact factory specifications of most Toyota vehicles making upgrading your Toyota factory speaker simple without the need to purchase additional brackets. The included wire harness plugs directly into the factory plugs eliminating the need to cut or alter your vehicles factory connections.

- Direct OEM fit for Toyota vehicles
- Plug & play connects to factory harness
- 4Ω impedance matched
- o 25mm silk dome tweeter
- 2 Tweeters & 2 Mids Included in component versions
- Perfect fit for many applications