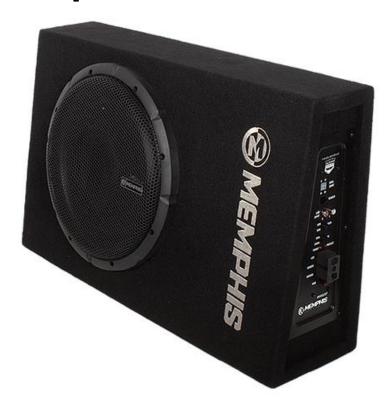

## **Memphis PRXS112SP – 12in Amplified**

PRXS112SP Slim Bass Packages provide an amazing all in one solution for vehicles where space is limited. These powered enclosures are loaded with a Power Reference Slim 12" subwoofer capable of handling 350 watts of power. The integrated amplifier pushes plenty of power allowing this bass system to crank out serious bass in a limited space. Upgrading your sound under a truck seat or inside a small trunk has never been easier than with the PRXS112SP powered bass system.

- Single 12" woofer
- Remote level control
- High/low level input
- Current sense auto turn-on
- All in one bass system
- Ported for maximum performance
- Injected poly dust cap and cone with PR family appearance
- Heavy duty stamped basket
- o Rubber surround
- o Improved sensitivity and low end response over previous slim subwoofer offerings

- o 45oz magnet
- o DVVC Direct Vent Voice Coil Cooling
- o Grill Included

Subwoofer Size (in) - 12"

Subwoofer RMS Power (w) - 350

Subwoofer Peak Power (w) - 700

Sensitivity (dB) - 84

Magnet Size (Oz) - 45

Voice Coil Diameter (in) - 2

Dimensions (in) - 24.5" x 6.5" x 15.1"

PRXS112SP - Single 12" Bass System | memphisaudio (memphiscaraudio.com)