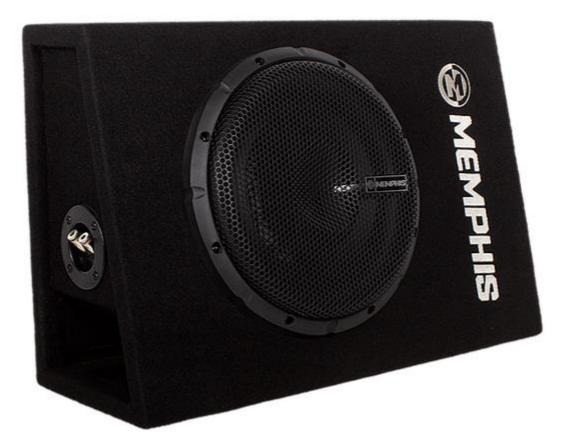

## Memphis PRXS110E - 10in

Power Reference Loaded Slim Enclosures bring you the power and reliability of the Power Reference line any space. These slim enclosures feature a thin profile making them a perfect fit for limited space applications. PRXS110E enclosures feature a ported design for maximum output and are loaded with a powerful 10" Power Reference slim subwoofer. If you need a simple solution for a limited space environment like under a truck bench or in a small trunk, the PRXS110E provides the perfect solution.

- 100% MDF enclosure
- Shallow box for versatile fit
- Ported for maximum performance
- o Injected poly dust cap and cone with PR family appearance
- Heavy duty stamped basket
- Rubber surround
- o Improved sensitivity and low end response over previous slim subwoofer offerings
- 45oz magnet
- o DVVC Direct Vent Voice Coil Cooling