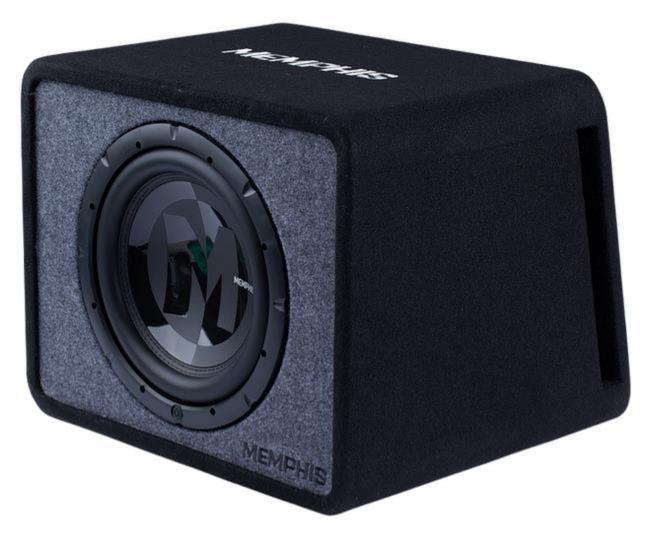

## Memphis PRXE10S2 - 10in

Power Reference subwoofers are known for their exceptional sound and performance. Memphis has taken Power Reference to the next level with Power Reference enclosures. These enclosures were engineered by our technicians at Memphis to the exact T/S parameters of Power Reference subwoofers to maximize their performance without the need to build a custom enclosure. We took time to wrap these enclosures in a two-tone carpet with custom stitching to make them look as great as they perform. Available in a range of sizes, PR loaded enclosures have everything that is needed to elevate your vehicles low end performance.