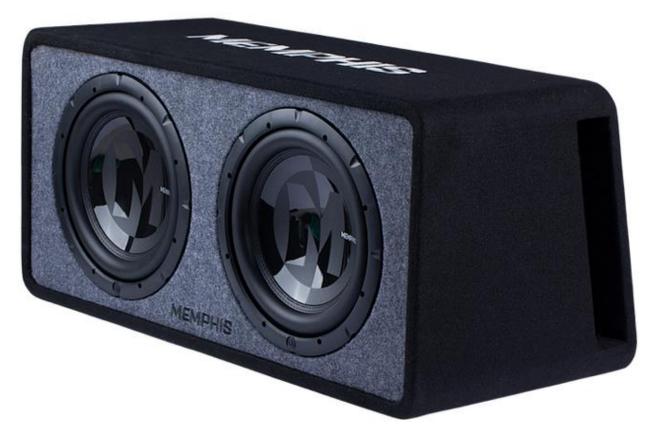

## **Memphis PRXE12D1 - Dual 12in**

Power Reference subwoofers are known for their exceptional sound and performance. Memphis has taken Power Reference to the next level with Power Reference enclosures. These enclosures were engineered by our technicians at Memphis to the exact T/S parameters of Power Reference subwoofers to maximize their performance without the need to build a custom enclosure. We took time to wrap these enclosures in a two-tone carpet with custom stitching to make them look as great as they perform. Available in a range of sizes, PR loaded enclosures have everything that is needed to elevate your vehicles low end performance.