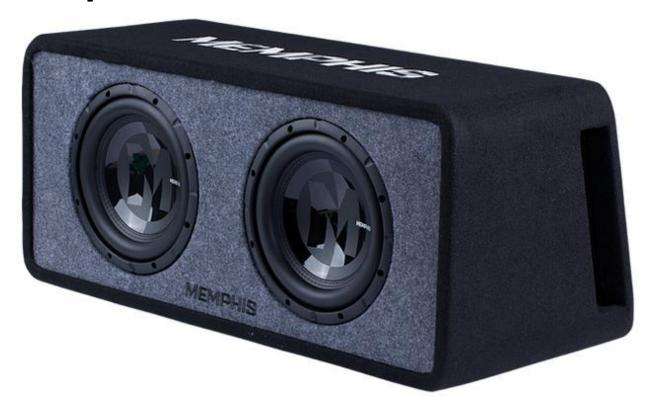

## **Memphis PRXE10D2 - Dual 10in**

Power Reference subwoofers are known for their exceptional sound and performance. Memphis has taken Power Reference to the next level with Power Reference enclosures. These enclosures were engineered by our technicians at Memphis to the exact T/S parameters of Power Reference subwoofers to maximize their performance without the need to build a custom enclosure. We took time to wrap these enclosures in a two-tone carpet with custom stitching to make them look as great as they perform. Available in a range of sizes, PR loaded enclosures have everything that is needed to elevate your vehicles low end performance.