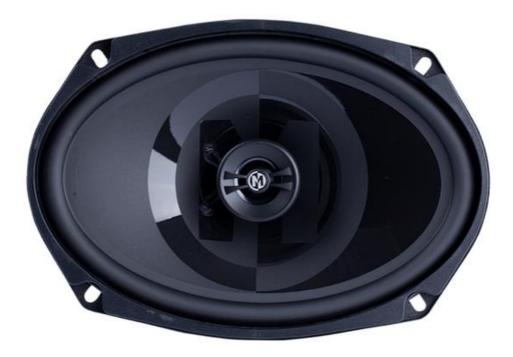

## Memphis PRX6902 - 6X9in

Power Reference speakers represent excellent sound and quality in a full range of sizes to fit almost any factory speaker location. These features make Power Reference speakers the perfect solution for most vehicles looking for a solid audio upgrade. These speakers are extremely reliable, and when installed by an authorize dealer boast one of the best warranties in the business.

- Polyurethane surround
- PEI dome tweeter
- Multi-direction pivot tweeter system
- Stealthy black-on-black M-Cone design

Size (in) 6x9"

RMS Power (w) 60

Peak Power 120

Sensitivity (dB) 90

Mounting Depth (in) 3