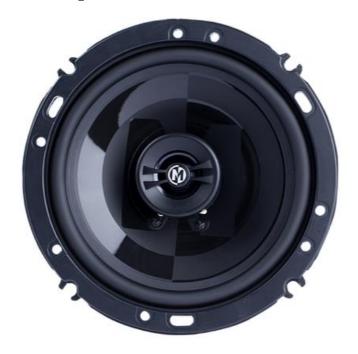

## Memphis PRX602 - 6.5in

Power Reference speakers represent excellent sound and quality in a full range of sizes to fit almost any factory speaker location. These features make Power Reference speakers the perfect solution for most vehicles looking for a solid audio upgrade. These speakers are extremely reliable, and when installed by an authorize dealer boast one of the best warranties in the business.

- o Polyurethane surround
- o PEI dome tweeter
- Multi-direction pivot tweeter system
- Stealthy black-on-black M-Cone design

Size (in) 6.5"

RMS Power (w) 50

Peak Power 100

Sensitivity (dB) 88

Mounting Depth (in) 2.25