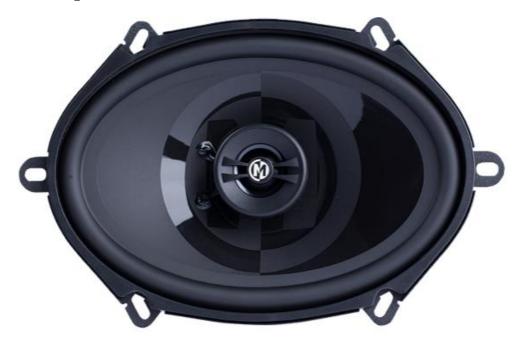

## **Memphis PRX57 – 5X7in**

Power Reference speakers represent excellent sound and quality in a full range of sizes to fit almost any factory speaker location. These features make Power Reference speakers the perfect solution for most vehicles looking for a solid audio upgrade. These speakers are extremely reliable, and when installed by an authorize dealer boast one of the best warranties in the business.

- Polyurethane surround
- PEI dome tweeter
- Multi-direction pivot tweeter system
- Stealthy black-on-black M-Cone design

Size (in) 5x7"

RMS Power (w) 40

Peak Power 80

Sensitivity (dB) 88

Mounting Depth (in) 2.25