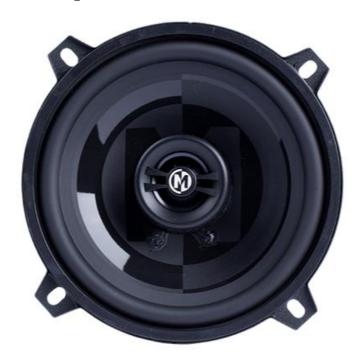

## Memphis PRX5 – 5.25in

Power Reference speakers represent excellent sound and quality in a full range of sizes to fit almost any factory speaker location. These features make Power Reference speakers the perfect solution for most vehicles looking for a solid audio upgrade. These speakers are extremely reliable, and when installed by an authorize dealer boast one of the best warranties in the business.

- Polyurethane surround
- o PEI dome tweeter
- o Multi-direction pivot tweeter system
- Stealthy black-on-black M-Cone design

RMS Power (w) 30

Peak Power 60

Sensitivity (dB) 87

Mounting Depth (in) 2.125

Magnet Size (oz) 10