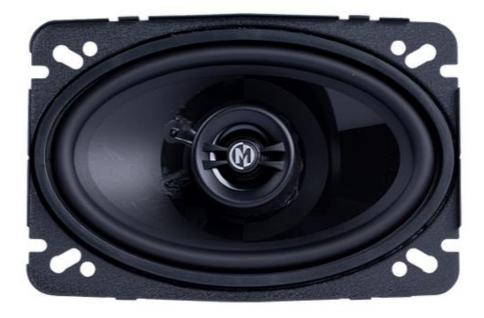

## Memphis PRX46 – 4X6in

Power Reference speakers represent excellent sound and quality in a full range of sizes to fit almost any factory speaker location. These features make Power Reference speakers the perfect solution for most vehicles looking for a solid audio upgrade. These speakers are extremely reliable, and when installed by an authorize dealer boast one of the best warranties in the business.

- Polyurethane surround
- PEI dome tweeter
- Multi-direction pivot tweeter system
- Stealthy black-on-black M-Cone design

## Size (in) 4x6

RMS Power (w) 30

Peak Power 60

Sensitivity (dB) 86

Mounting Depth (in) 2.125

Magnet Size (oz) 10

Warranty 1

Grill included N