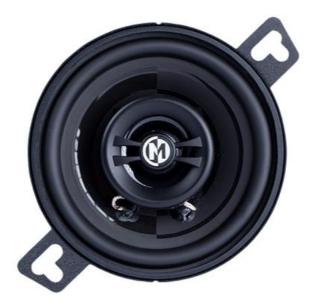

## Memphis PRX3 – 3.5in

Power Reference speakers represent excellent sound and quality in a full range of sizes to fit almost any factory speaker location. These features make Power Reference speakers the perfect solution for most vehicles looking for a solid audio upgrade. These speakers are extremely reliable, and when installed by an authorize dealer boast one of the best warranties in the business.

- Polyurethane surround
- PEI dome tweeter
- Multi-direction pivot tweeter system
- Stealthy black-on-black M-Cone design

Size (in) 3

RMS Power (w) 15

- Peak Power 30
- Sensitivity (dB) 87
- Mounting Depth (in) 1.5
- Magnet Size (oz) 7
- Warranty 1
- Grill included N