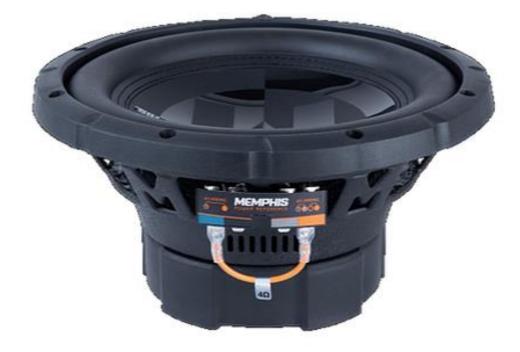

## Memphis PRX1224 --- 12"

Power Reference subwoofers are a staple of the Memphis line. Proven performance and reliability is the reason Power Reference is our best selling subwoofer. Power Reference has been drastically improved with the additional of Memphis Audios patent pending Selectable Impedance Technology. This unique terminal allows you to switch your subwoofer between  $2\Omega$  and  $4\Omega$  simply by moving a jumper cable to a color coded terminal. Our proprietary connection and voice coil designs result in ZERO performance loss making these some of the most versatile subwoofers on the market. Want to upgrade your system from single sub to dual subs in the future? no problem, simply switch the setting to achieve the desired impedance and expand your system!

- $\circ$  Selectable impedance design 2 $\Omega$  or 4 $\Omega$
- DVVC Direct Voice Coil Cooling technology
- Black on black polypropylene cone
- Double stitched butyl rubber surround
- Reinforced spider shoulder
- Improved suspension and coil design
- Woven tinsel leads
- o High temperature TIL voice coil former