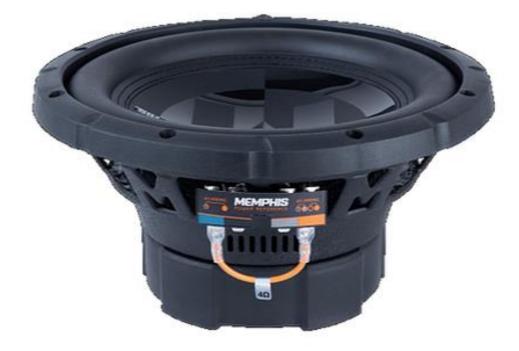

## Memphis PRX1024 --- 10"

Power Reference subwoofers are a staple of the Memphis line. Proven performance and reliability is the reason Power Reference is our best selling subwoofer. Power Reference has been drastically improved with the additional of Memphis Audios patent pending Selectable Impedance Technology. This unique terminal allows you to switch your subwoofer between  $2\Omega$  and  $4\Omega$  simply by moving a jumper cable to a color coded terminal. Our proprietary connection and voice coil designs result in ZERO performance loss making these some of the most versatile subwoofers on the market. Want to upgrade your system from a single sub to dual subs in the future? no problem, simply switch the setting to achieve the desired impedance and expand your system!

- $\circ$  Selectable impedance design 2 $\Omega$  or 4 $\Omega$
- DVVC Direct Voice Coil Cooling technology
- Black on black polypropylene cone
- Double stitched butyl rubber surround
- Reinforced spider shoulder
- Improved suspension and coil design
- Woven tinsel leads
- High temperature TIL voice coil former