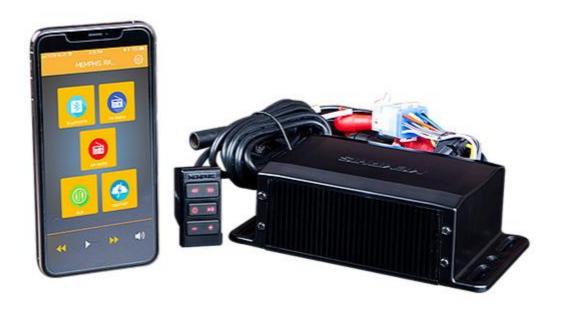

## Memphis MXAMCAPP - App Controlled "Headless" Source Unit

The MXAMCAPP give you all the power and functionality of a traditional source unit without requiring a cut out for a radio. This unit is a hideaway black box that packs all the features of a traditional radio. The interface is connected via Bluetooth to your phone. This "Headless Unit" is ideal for powersports, marine and classic car applications where it is difficult to find a mounting location for a traditional radio. The MXAMCAPP features a built-in 50w x 4 amplifier with 6 source options and front/rear/subwoofer RCA outputs allowing you to build an entire system directly off this unit. The sources include AM/FM/Bluetooth/Weather band/USB/AUX. The hideaway box is controlled via the Memphis App allowing you to control and adjust your EQ settings, AM/FM presets, adjust RGB LED lighting and more. This unit features an optional attached wire remote which fits in standard carling knock out locations allowing you to have quick access to traditional features like volume, track skip, source, play/pause and more.

## **MXAMCAPP FEATURES**

- 6 Source options: AUX/BT/AM/FM/WB/USB
- USB Charging
- 50W x 4 Built-in amplifier
- RGB LED Control output
- Front/Rear/Subwoofer RCA Output
- 5-Volt pre-amp output
- Conformal coated PCB IP66 Rated
- Wired remote fits into standard rocker/carling switch cutout
- Wired Remote buttons illuminate