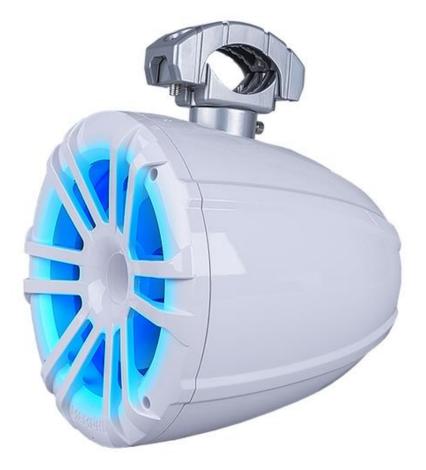

## Memphis MXA82TW - 8in

MXA82TW 8" clamp mount tower speakers produce exceptional sound in outdoor environments. Memphis utilizes compression horn technology to cast powerful sound out across the lake or trail. Our tower speakers sound phenomenal on the boat or while at the end of a ski rope. These speakers are designed to resist water and elements and are UV rated for protection from the sun. Our ez-swivel mounting system makes adjusting the speakers simple allowing for 360° swivel action. This monster 8" towers ship with color changing RGB LED light rings built into them so you can keep the party going all light. Bolt these towers to a ski rack or side by side and be the envy of the cove or the trails with massive Memphis sound. The MXA82TW is sold in pairs and sports a durable white finish.

- White Finish
- Compression horn tweeter
- Water, element and UV resistant housing
- Adjustable aluminum mounting hardware
- EZ Swivel mount fits bars 1.75"-3" and swivels 360°
- o RGB LED included