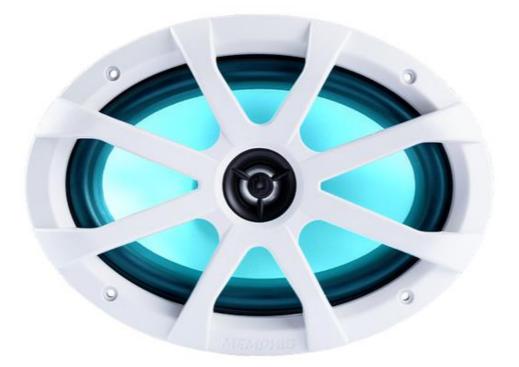

## **Memphis MXA69L - 6x9in LED**

MXA69L speakers are water and element resistant and designed to perform in extreme environments. From boats, to powersports equipment to off-road vehicle, These 6x9" speakers provide amazing sound and deep bass even in open air environments. MXA gear is UV coated to withstand the harsh sunlight for long days on the lake or trails and are salt tested for corrosion for ocean applications. The MXA69L ships with protective grills in both gunmetal and white with removable protective mesh inserts. Each set of MXA69L speakers features integrated RGB LED technology to bring your equipment to life when the sun goes down.

- o Both gunmetal and white grills ship standard with speakers
- o Grills designed to house optional LEDSP2 RGB LED rings
- o Swivel mount aluminum tweeter
- Injection molded poly cone
- Butyl rubber surround
- High temp abs composite basket
- o UV coated for ultraviolet light protection
- o Water and element resistant
- o RGB LED Lighting included in grills