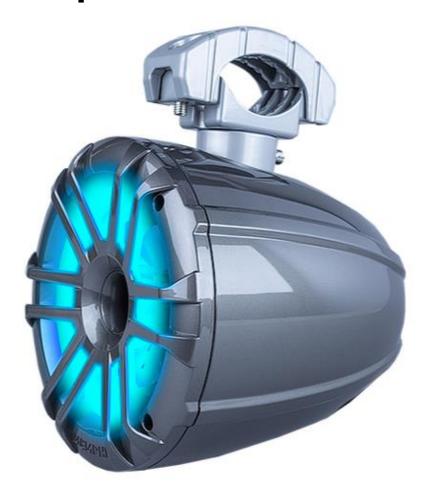

## Memphis MXA62TG - 6.5in

MXA62TG 6.5" clamp mount tower speakers produce exceptional sound in outdoor environments. Memphis utilizes compression horn technology to cast powerful sound out across the lake or trail. Our tower speakers sound phenomenal on the boat or while at the end of a ski rope. These speakers are designed to resist water and elements and are UV rated for protection from the sun. The ez-swivel mounting system makes adjusting the speakers simple allowing for 360° swivel action. MXA62TG tower speakers feature RGB LED Lighting to keep the party going when the sun goes down! Bolt these towers to a ski rack or side by side and be the envy of the cove or the trails. The MXA62TG are sold in pairs and sports a durable gunmetal finish.

- Gunmetal finish
- Compression horn tweeter
- Water, element and UV resistant housing
- Adjustable aluminum mounting hardware
- EZ Swivel mount fits bars 1.75"-3" and swivels 360°
- RGB LED optional (add MXALEDSP2 Rings)