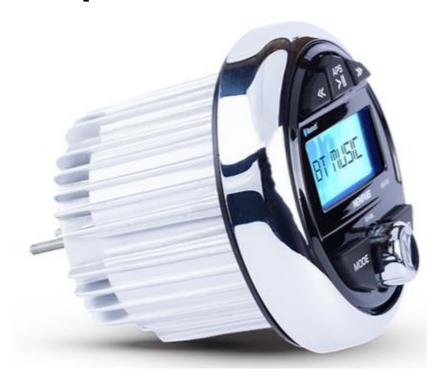

## **Memphis MXA1MC**

The MXA1MC is a powerful gauge style media center designed to fit into standard gauge openings and engineered to be water and element resistant making it perfect for marine and powersports applications. The MXA1MC is a Bluetooth-enabled device allowing you to stream and control your music on your boat or side-by-side with your phone safely put away. In addition to Bluetooth, this unit features an AUX input and USB thumb drive input and an AM/FM radio tuner depending on your preference. The MXA1MC features a built in 4x50watt amplifier to power your audio system along with 2 pair of pre-amp outputs to add additional amplification for larger systems. Combine the MXA1MC with the MXA1MCR remote to add additional control in multiple locations on your side-by-side or boat. A great audio system starts with the perfect controller, the MXA1MC is a versatile and powerful solution that is reliable and simple to control so you can bring your music with you anywhere.

- Rotary volume control
- AM/FM multi region tuner
- Bluetooth audio streaming w/ easy pair
- Rear AUZ & USB (charge & flash drive)
- o 2-pair preamp outputs
- o EEPROM virtual memory
- o 50 watts x 4-Ch amplifier built in