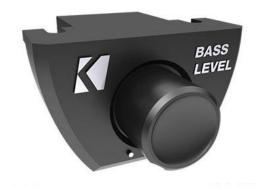

#### **Remote Ready**

Your mono CX-Series Amplifier is compatible with the CXARC remote control. Use it to customize your bass on the fly with just a turn of a knob!

#### **CXARC**

model: 46CXARC

LEARN MORE

**★**SINCE 1973