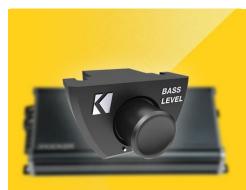

#### **Remote Ready**

Your mono CX-Series Amplifier is compatible with the CXARC remote control. Use it to customize your bass on the fly with just a turn of a knob!

#### **CXARC**

model: 46CXARC

LEARN MORE

**★**SINCE 1973