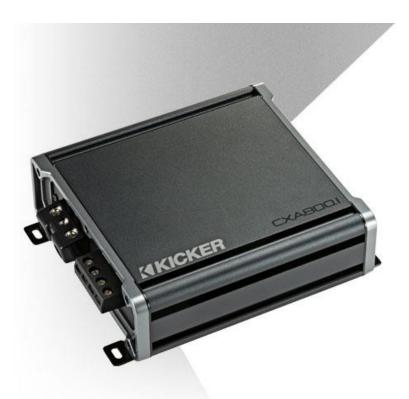

### **ALL MODELS**

**360.4** model: 46CXA3604

**400.1** model: 46CXA4001

**660.5** model: 46CXA6605

**800.1** model: 46CXA8001

**1200.1**model: 46CXA12001

**1800.1** model: 46CXA18001