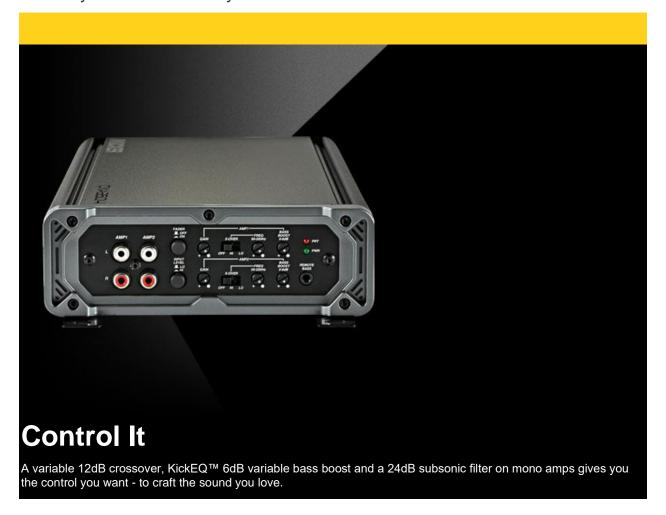

#### **One Ohm Stable**

Mono KICKER CX Amplifiers are now stable down to one Ohm, giving you the freedom to put even more subs in your system!

#### **Remote Ready**

Your mono CX-Series Amplifier is compatible with the CXARC remote control. Use it to customize your bass on the fly with just a turn of a knob!

#### **Incredible Sound Everywhere**

KICKER's CX-Series amplifier technology provides clean, powerful music in nearly any vehicle on the road today, without changing your radio or adding a line-out converter. These powerful amps work with as little as nine volts of power from your battery, and as much as 40 volts (400 watts) of speaker-level input signal. With KICKER's FIT+™ (Fail-safe Integration Technology-PLUS), you get outstanding noise rejection - even with premium factory audio systems.