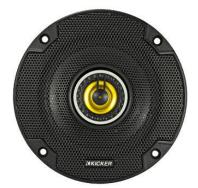

## **Coaxials**

By drastically reducing the mounting depth, CS-Series Coaxial and Three-Way Speakers will fit in nearly every make and model of vehicle on the road today. The perfect upgrade from your factory sound, a stamped-steel framework supports a rigid polypropylene cone and zero-protrusion PEI tweeters. This simple, drop-in solution delivers acclaimed KICKER performance and durability with outstanding value, while the steel-mesh grilles protect your speakers with a unique style.

#### 3.5" 4 Ω

model: 46CSC354

LEARN MORE

**4" 4 Ω** model: 46CSC44

LEARN MORE

**4x6" 4 Ω** model: 46CSC464

LEARN MORE

5.25" 4 Ω model: 46CSC54

LEARN MORE

6.5" 4 Ω model: 46CSC654

LEARN MORE

6.75" 4 Ω model: 46CSC674

LEARN MORE

**6x8" 4 Ω** model: 46CSC684

LEARN MORE

6x9" 3-Way 4 Ω model: 46CSC6934