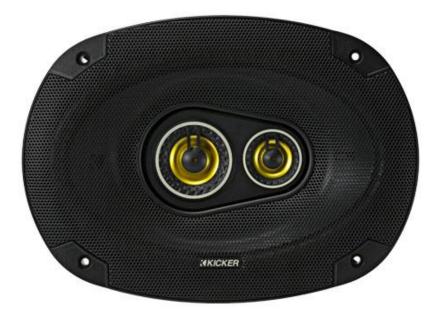

## **Coaxials**

By drastically reducing the mounting depth, CS-Series Coaxial and Three-Way Speakers will fit in nearly every make and model of vehicle on the road today. The perfect upgrade from your factory sound, a stamped-steel framework supports a rigid polypropylene cone and zero-protrusion PEI tweeters. This simple, drop-in solution delivers acclaimed KICKER performance and durability with outstanding value, while the steel-mesh grilles protect your speakers with a unique style.

LEARN MORE

6.5" 4 Ω model: 46CSC654

LEARN MORE

6.75" 4 Ω model: 46CSC674

LEARN MORE

**6x8" 4 Ω** model: 46CSC684

LEARN MORE

6x9" 3-Way 4 Ω model: 46CSC6934