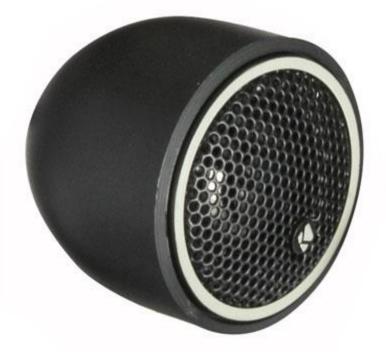

he mounting depth, CS-Series Coaxial and Three-Way Speakers will fit in nearly every make and model of vehicle on the road today. The perfect upgrade from your factory sound, a stamped-steel framework supports a rigid polypropylene cone and zero-protrusion PEI tweeters. This simple, drop-in solution delivers acclaimed KICKER performance and durability with outstanding value, while the steel-mesh grilles protect your speakers with a unique style.



#### 3.5" 4 Ω

model: 46CSC354

LEARN MORE



**4" 4 Ω** model: 46CSC44

LEARN MORE



**4x6" 4 Ω** model: 46CSC464

LEARN MORE



5.25" 4 Ω model: 46CSC54

LEARN MORE



6.5" 4 Ω model: 46CSC654

LEARN MORE



6.75" 4 Ω model: 46CSC674

LEARN MORE



**6x8" 4 Ω** model: 46CSC684

LEARN MORE



6x9" 3-Way 4 Ω model: 46CSC6934

### **Tweeters**



0.75" 4 Ω model: 46CST204