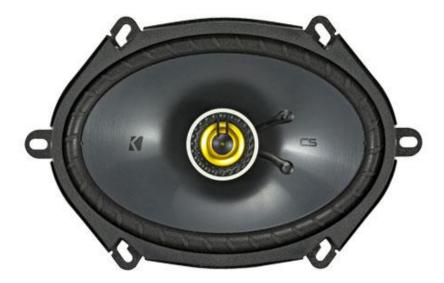

## **Coaxials**

By drastically reducing the mounting depth, CS-Series Coaxial and Three-Way Speakers will fit in nearly every make and model of vehicle on the road today. The perfect upgrade from your factory sound, a stamped-steel framework supports a rigid polypropylene cone and zero-protrusion PEI tweeters. This simple, drop-in solution delivers acclaimed KICKER performance and durability with outstanding value, while the steel-mesh grilles protect your speakers with a unique style.

LEARN MORE

6.5" 4 Ω model: 46CSC654

LEARN MORE

6.75" 4 Ω model: 46CSC674

LEARN MORE

**6x8" 4 Ω** model: 46CSC684

LEARN MORE

6x9" 3-Way 4 Ω model: 46CSC6934