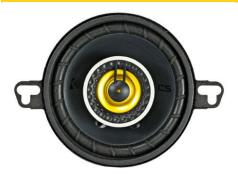

## **Coaxials**

By drastically reducing the mounting depth, CS-Series Coaxial and Three-Way Speakers will fit in nearly every make and model of vehicle on the road today. The perfect upgrade from your factory sound, a stamped-steel framework supports a rigid polypropylene cone and zero-protrusion PEI tweeters. This simple, drop-in solution delivers acclaimed KICKER performance and durability with outstanding value, while the steel-mesh grilles protect your speakers with a unique style.

#### 3.5" 4 Ω

model: 46CSC354

LEARN MORE

**4" 4 Ω** model: 46CSC44

LEARN MORE

**4x6" 4 Ω** model: 46CSC464

LEARN MORE

5.25" 4 Ω model: 46CSC54