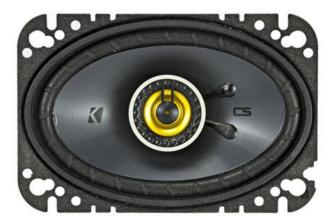

## **Coaxials**

By drastically reducing the mounting depth, CS-Series Coaxial and Three-Way Speakers will fit in nearly every make and model of vehicle on the road today. The perfect upgrade from your factory sound, a stamped-steel framework supports a rigid polypropylene cone and zero-protrusion PEI tweeters. This simple, drop-in solution delivers acclaimed KICKER performance and durability with outstanding value, while the steel-mesh grilles protect your speakers with a unique style.

#### 3.5" 4 Ω

model: 46CSC354

LEARN MORE

**4" 4 Ω** model: 46CSC44

LEARN MORE

**4x6" 4 Ω** model: 46CSC464

LEARN MORE

5.25" 4 Ω model: 46CSC54