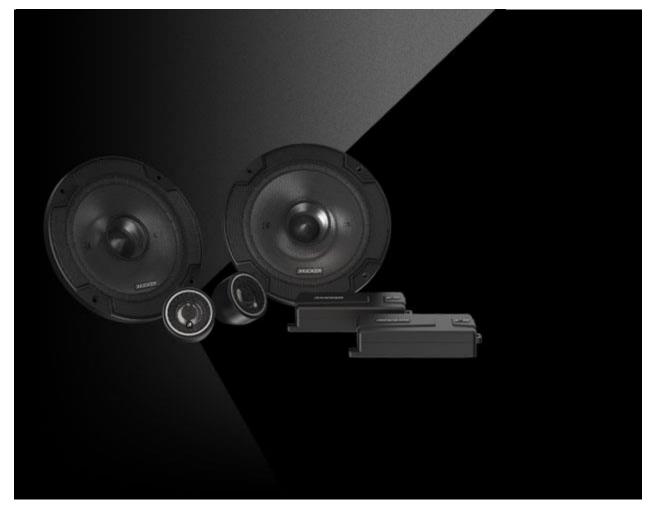

## Speakers

The CS-Series delivers remarkable performance and ultra-clean bass, utilizing a heavy-duty motor/magnet structure with EVC<sup>™</sup> (Extended Voice Coil) for even deeper lows. Polypropylene cones and ribbed, UV-treated surrounds work together for excellent reliability and precise acoustic control.

## **Coaxials**

By drastically reducing the mounting depth, CS-Series Coaxial and Three-Way Speakers will fit in nearly every make and model of vehicle on the road today. The perfect upgrade from your factory sound, a stamped-steel framework supports a rigid polypropylene cone and zero-protrusion PEI tweeters. This simple, drop-in solution delivers acclaimed KICKER performance and durability with outstanding value, while the steel-mesh grilles protect your speakers with a unique style.