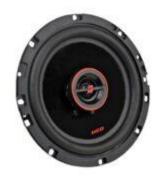

## 6.5" HED Series 3-Way Car Speakers – H7653

6" x 8" Series 3-Way Car Speakers - H7683