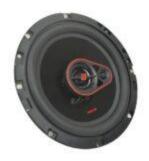

## 6.5" HED Series 3-Way Car Speakers – H7653

6" x 8" Series 3-Way Car Speakers - H7683