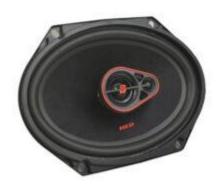

## 6" x 9" HED Series 2-way Car Speakers - H7692

6" x 9" HED Series 3-Way Coaxial Car Speakers – H7693 6" x 9" HED Series 4-Way Car Speakers – H7694