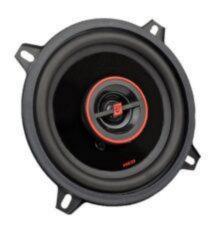

## 4" x 6" HED Series 2-Way Car Speakers – H746

4" x 10" HED Series Coaxial Car Speakers – H7410

5.25" HED Series Coaxial Car Speakers – H752

6.5" HED Series 2-Way Coaxial Car Speakers - H7652