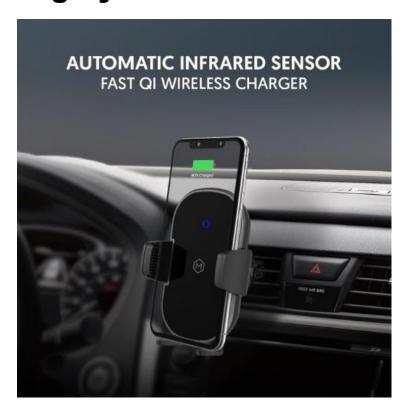

## **Mighty Mount M564DV**

## Automatic Grip Fast Wireless Car Charger Dash & Vent Mount

- Automatic grips secure your phone without any hassle.
- 2 mounting options included.
- Secure your phone like a fortress to your car Vent or Dash.
- 10W Fast Wireless Charging pad allows your phone to stay charged for the long haul.
- · Compatible with all Qi enabled phones
- Wide range of tilt and rotation means you can always have the perfect view of your screen, whether you're reclined in cruise control or up-front and center
- Talk and drive safely with hands-free connectivity that offers ultimate security for you and your passengers while you enjoy the journey
- Includes Quick Charge 3.0 car charger to provide fast wireless charging