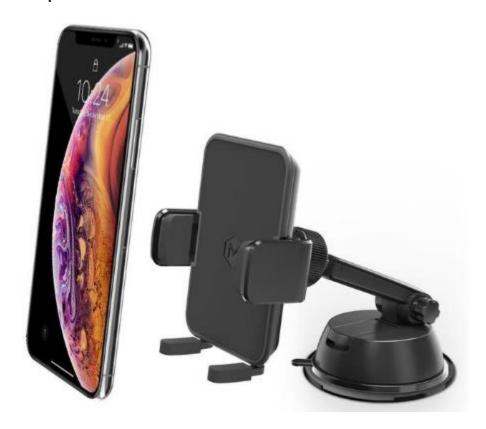

## **Mighty Mount M4540W**

Simpl Cradle - Dash & Windshield Mount

- Cradle feet and Adjustable Holder Grips secure your phone like a fortress for the most durable, no-slip grip you can count on.
- Universally compatible with an adjustable cradle of 2.1-3.9 inches for the biggest of smartphones or cases.
- Wide range of tilt and rotation means you can always have the perfect view of your screen, whether you're reclined in cruise control or up-front and center.
- Adjustable arm delivers both normal and low angles suited for your dash or windshield preference, so you get immediate convenience instead of craning your neck.
- Super-strong Suction Base with gel pad ensures your mount stays put through even the roughest and toughest of bumps in the road.
- Talk and drive safely with hands-free connectivity that offers ultimate security for you and your passengers while you enjoy the journey.