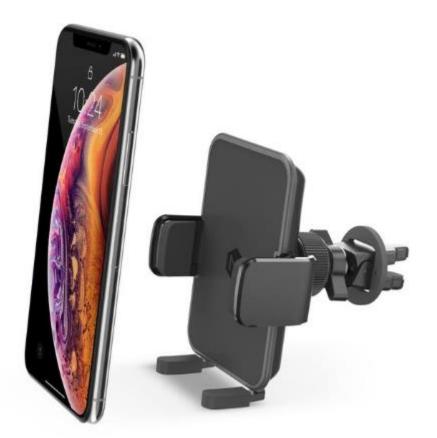

## **Mighty Mount M4540V**

## **Simpl Cradle - Air Vent Mount**

- Cradle feet and Adjustable Holder Grips secure your phone like a fortress for the most durable, no-slip grip you can count on.
- **Universally compatible** with an adjustable cradle of 2.1-3.9 inches for the biggest of smartphones or cases.
- Wide range of tilt and rotation means you can always have the perfect view of your screen, whether you're reclined in cruise control or up-front and center.
- Compatible Vent Grip adheres to any car vent so you get it right the first time.
- **Talk and drive safely** with hands-free connectivity that offers ultimate security for you and your passengers while you enjoy the journey.