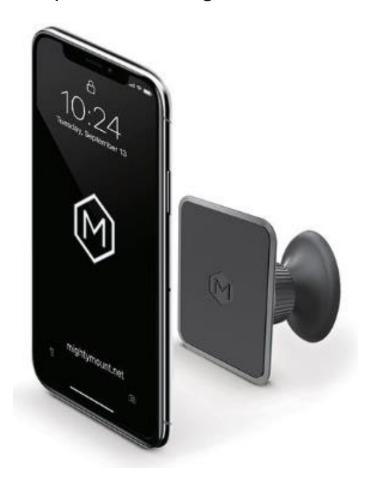

## **Mighty Mount M3540D**

## Simpl Touch - Magnetic Dash Mount

- **Ultimate ease** now delivered with this smooth luxury- just one simple touch of a magnet and your phone is secured to put your pedal to the metal.
- **6 Neodymium Magnets** make this the strongest hold on the market, and you the savviest driver on the road.
- Compatibility with all case-free phones, as well as any with thin profile cases up to .8mm thick (Caseco Skin Shield, Fremont cases, Otterbox Symmetry, Speck cases, and most UAG cases are all compatible with the magnet mount.)
- Wide range of tilt and rotation means you can always have the perfect view of your screen, whether you're reclined in cruise control or up-front and center.
- Super-sturdy base with 3M adhesive lets you navigate any speedbump with ease- your mount is there for the stay.
- **Talk and drive safely** with hands-free connectivity that offers ultimate security for you and your passengers while you enjoy the journey.