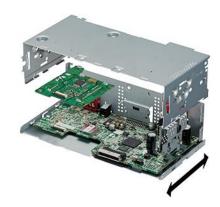

#### Short Chassis

With receivers shorter in depth than any of our previous models, installation is made easier in a wider range of cars than ever before.

https://www.kenwood.com/ca/car/receiver/kmm-bt328u/

# Short Chassis for Easier Installation than Ever before

With audio receivers shorter in depth than any of our previous models, installation is made easier in a wider range of cars than ever before.