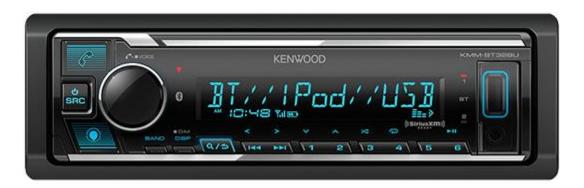

# KMM-BT328U

#### Music Mix

Up to 5 Bluetooth® devices can be paired to the receiver at the same time. You can enjoy audio streaming just by switching the devices with your friends or family.

#### Dual Phone Connection

While you are connected through Bluetooth, with a touch of a button you can switch between two phones.

#### Remote App

A smartphone application can control most basic functions of the receiver over the Bluetooth connection of the paired phone (iPhone or Android).

#### Wireless Music Browsing (AVRCP 1.5 / 1.6)

Search and select songs from your music collection through a Bluetooth connection.

### Graphic EQ / Digital Time Alignment

13-Band equalizer and DTA gives optimal tuning enhancements for listeners.

#### Drive EQ

Boosts specific frequencies in the audio signal to overcome the negative impact of road noise.

#### FLAC Supported

Compatible with various audio file formats from high-res FLAC and WAV, to MP3, WMA and AAC.

## Variable Color Illumination

Bright variable color LEDs can be adjusted to match any color dash lighting.