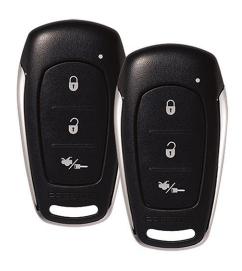

## **KEY FEATURES**

- · Two three button metal one-way remote controls
- · Remote panic in all modes
- Protected valet
- Seven function LED arm / disarm / zone 1 / zone 2 / zone 3 / valet / arming