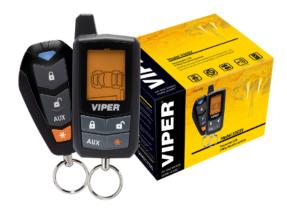

## Viper 2-way remote entry and alarm

Viper is proud to introduce our most affordable 2-Way security system, which will wrap your vehicle in protection, with the most sophisticated electronic technologies available today, including the Stinger® DoubleGuard® shock sensor, Revenger® six-tone siren and Failsafe® Starter Kill. This state-of-the-art system also offers indemand convenience feature like keyless entry. Comes with one 2-Way and one 1-Way remote.

- LCD Screen
- ▶ 1 LCD 2-Way and 1 5-button 1-Way
- ▶ 1,500 Feet Range

Prestige 1-way remote entry and alarm